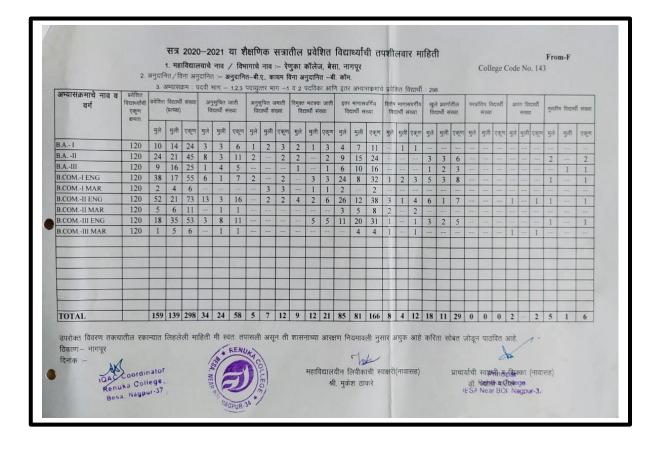

# Approved admission list year-wise and program-wise (2016-17 to 2020-21)

2016-17

2017-18

| अभ्यासक्रमाचे नाव व<br>वर्ग                    | व प्रवेशित<br>विद्यार्थ्यांची<br>एकूम<br>क्षमता |      |      |      | 38   | नुसुचित<br>श्यार्थी र | जाती | अनु  | मुचित उ<br>यार्थी स | तमाती | विमुक्त | । भटक्य<br>वार्थी सं | त जाती | ा इत | र मागार<br>र मागार<br>रदार्थी र | वर्गिव | farin |      | तवर्गीय | खत   | 9<br>ने प्रवर्ग<br>प्रार्थी स |      | परप्र | ातिय वि<br>संख्य |      | अग   | रंग वि।<br>संख्य |     | मुस्लीम विद्यार्थी सरु |      |   |
|------------------------------------------------|-------------------------------------------------|------|------|------|------|-----------------------|------|------|---------------------|-------|---------|----------------------|--------|------|---------------------------------|--------|-------|------|---------|------|-------------------------------|------|-------|------------------|------|------|------------------|-----|------------------------|------|---|
|                                                |                                                 | मुले | मुली | एकूण | मुले | मुली                  | एकूण | मुलै | मुली                | एकूण  | मुले    | मुली                 | एकूण   | मुले | मुली                            | एकूण   | मुले  | मुली | एकूण    | मुले | मुली                          | एकूण | मुले  | मुली             | एकूण | मूले | मुली             | एकण | मले                    | मुली | 7 |
| B.A 1                                          | 120                                             | 61   | 40   | 101  | 21   | 12                    | 33   | 1    | 3                   | 4     | 5       | 7                    | 12     | 25   | 14                              | 39     | 1     |      | 1       | 8    | 4                             | 12   |       |                  |      | 1    | -                | 1   |                        | 3    | 1 |
| B.AII                                          | 120                                             | 11   | 16   | 27   | 5    | 7                     | 12   |      |                     |       |         | 3                    | 3      | 6    | 5                               | 11     |       | 1    | 1       | 0    | 4                             | 12   |       |                  | -    | 1    |                  | 1   |                        |      | - |
| B.AIII                                         | 120                                             | 11   | 16   | 27   | 5    | 4                     | 9-   |      | 2                   | 2     |         | 1                    | 1      | 4    | 8                               | 12     | 1     | 1    | 2       | 1    |                               | 1    |       |                  | -    | 1    |                  | 1   | -                      |      | - |
| B.COMI ENG                                     | 120                                             | 61   | 42   | 103  | 8    | 7                     | 15   | 3    | 1                   | 4     | 1       | 2                    | 3      | 38   | 24                              | 62     | 2     |      | 4       | 8    | 7                             | 15   | 3     | -                | 2    | -    |                  |     |                        |      | - |
| B.COMII ENG                                    | 120                                             | 15   | 20   | 35   | 2    | 4                     | 6    | 1    | 1                   | 2     | 2       | 1                    | 3      | 9    | 9                               | 18     | 2     | 2    | 2       | 1    | 3                             | 4    | 3     |                  | 3    |      |                  |     |                        |      | - |
| B.COMIII ENG                                   | 120                                             | 12   | 9    | 21   | 4    |                       | 4.   | 1    | 1                   | 2     | 2       | 2                    | 4      | 3    | 5                               | 8      |       | 1    | 4       | 2    | 2                             | 2    | -     |                  |      | -    |                  |     | -                      |      | - |
| B.COMI MAR                                     | 120                                             | 28   | 19   | 47   | 4    | 5                     | 9.   |      | 3                   | 3     | 4       |                      | 4      | 13   | 11                              | 24     | 4     | 1    | 4       | 2    |                               |      |       |                  |      |      |                  |     |                        |      | - |
| B.COMII MAR                                    | 120                                             | 3    | 10   | 13   | -    | 2                     | 2    | 1    |                     | 1     | 1       | 1                    | 2      | 13   | 5                               | 5      | 4     | 2    | 4       | 3    |                               | 3    |       |                  |      | 1    | -                | 1   |                        |      | - |
| B.COMIII MAR                                   | 120                                             | 2    | 3    | 5    | 2    | 1                     | 2    |      |                     |       |         | -                    | ++     |      | 3                               | 3      | +     |      |         |      | -                             |      |       |                  |      |      |                  |     |                        |      |   |
| TOTAL<br>उपरोक्त विवरण तक्त्या<br>विकाण: नागपर |                                                 |      |      | 379  |      |                       |      |      |                     |       |         | 10000                | -      |      | 84                              |        |       |      |         |      |                               |      |       |                  |      | 3    | 1                | 3   |                        |      |   |

2018-19

2019-20

| वर्ग विर     | प्रवेशित<br>विद्यार्थ्याची<br>एकूण<br>क्षमता | प्रवेशि | १ विद्यार<br>(प्रत्यक्ष | र्ग संख्या | पदवी भाग – 1,2,3<br>अनुसुबित जाती<br>विद्यार्थी संख्या |              |       | the second s |         |        | विमुक्त मटक्या जाती<br>विद्यार्थी संख्या |      |        | 1    | िम् प्रवाशत विद्या<br>विष्ठेष मागासवर्गीय<br>विद्यार्थी संख्या |             |      | य खले प्रयगतील |      |      | परप्रातिय विद्यार्थी<br>संख्या |         |                | अपंग विद्यार्थी<br>संख्या |         |     | मुल्ली | म विद्यार्थ | र्त संव |      |    |
|--------------|----------------------------------------------|---------|-------------------------|------------|--------------------------------------------------------|--------------|-------|----------------------------------------------------------------------------------------------------------------|---------|--------|------------------------------------------|------|--------|------|----------------------------------------------------------------|-------------|------|----------------|------|------|--------------------------------|---------|----------------|---------------------------|---------|-----|--------|-------------|---------|------|----|
|              |                                              | मुले    | मुली                    | एकूण       | मुले                                                   | मुली         | एकूण  | मुले                                                                                                           | मुली    | एकूण   | मुले                                     | मुली | एकूण   | मुले | मुली                                                           | एकूण        | मुले | मुली           | एकूण | मुले | मुली                           | एकण     | मूले           | मली                       | एकण     | मले | मली    | एकूण        | H d     | मुली | एव |
| B.A1         | 120                                          | 49      | 25                      | 74         | 10                                                     | 6            | 16    | 4                                                                                                              | 1       | 5      | 4                                        | (and | 4      | 26   | 14                                                             | 40          |      |                |      | -    |                                |         | 3              | 3.                        | • · · · | 3.  | 300    | 10          | C. M.   | Jen  |    |
| B.AII        | 120                                          | 8       | 12                      | 20         | 2                                                      | 4            | 6     | 1                                                                                                              |         | 1      |                                          |      | -      | 5    | 7                                                              | 12          |      |                | -    | 5    | 4                              | 9       |                | 1                         | 1       |     |        |             | 3       | -    | 3  |
| B.AIII       | 120                                          | 7       | 7                       | 14         | 4                                                      | 2            | 6.    |                                                                                                                |         |        | -                                        | 2    | 2      | 3    | 2                                                              | 5           |      | -              | 1000 |      | 1                              | 1       |                |                           |         |     |        | -           |         | 1    | 1  |
| B.COMI ENG   | 120                                          | 79      | 27                      | 106        | 19                                                     | 3            | 22    | +                                                                                                              | 2       | 2      | 5                                        | 3    | 8      | 43   | 13                                                             | 56          | 4    | 2              | 6    | 8    | 4                              | 1       | 3              |                           |         | 1   |        | 1           |         | -    | -  |
| B.COMI MAR   | 120                                          | 15      | 6                       | 21         | 4                                                      | 2            | 6     | 2                                                                                                              |         | 2      | 1                                        |      | 1      | 7    | 4                                                              | 11          | 1    | 4              | 1    | 0    | 4                              | 12      | 3              |                           | 3       | 1   |        | 1           | 1       |      | 1  |
| B.COMII ENG  | 120                                          | 16      | 36                      | 52         | 1                                                      | 9            | 10    |                                                                                                                |         |        | -                                        | 5    | 5      | 13   | 20                                                             | 33          | 1    | 1              | 1    | 2    | 1                              | 3       |                |                           |         |     |        | -           | -       | -    | -  |
| B.COMII MAR  | 120                                          | 3       | 5                       | 8          | 1                                                      | 1            | 2     | -                                                                                                              | -       |        |                                          |      | -      | 1    | 4                                                              | 5           | 1    |                | 1    | 4    | 1                              | 3       |                | -                         | -       |     | -      | -           | 1       |      | 1  |
| B.COMIII ENG | 120                                          | 18      | 24                      | 42         | 3                                                      | 7            | 10    | 1                                                                                                              |         |        | -                                        |      | ++     | 9    | 14                                                             | 23          | 1    | 1              | 2    | 5    | 2                              | 7       |                | -                         | -       | 1   |        | 1           |         | -    | -  |
| B.COMIII MAR | 120                                          | 2       | 8                       | 10         | 1                                                      | 3            | 4.    | -                                                                                                              |         |        |                                          | -    |        | -    | 5                                                              | 5           | -    | 1              | 4    | 2    | 4                              | 1       |                |                           |         | -   | -      | -           | **      |      | -  |
|              |                                              |         |                         |            |                                                        |              |       |                                                                                                                |         |        |                                          |      |        |      |                                                                |             |      |                |      |      |                                |         |                |                           |         |     |        |             |         |      |    |
| TOTAL        |                                              | 107     | 1.50                    |            |                                                        |              |       |                                                                                                                |         |        |                                          |      |        |      |                                                                |             |      |                |      |      |                                |         |                |                           |         |     |        |             |         |      |    |
|              |                                              |         |                         | 347        |                                                        | 37           |       |                                                                                                                |         | 10     |                                          |      |        |      |                                                                | 190         |      |                |      |      |                                |         | 3              | 1                         | 4       | 4   | ++     | 4           | 5       | 1    | 6  |
| Renu         | Coordin<br>ka Coll<br>Nagpu                  | nato    |                         | 11 +1(1)   |                                                        | # BESA. HENR | T RUI |                                                                                                                | STREE + | । ता । |                                          |      | द्यालय |      | ी<br>नपीका                                                     | ि<br>ची स्व |      |                |      | करित | 1                              | प्राचार | ांची ;<br>जॉला | ्र<br>म्याम्य             | for     | शिव | का     | (नावा       | सह)     |      |    |