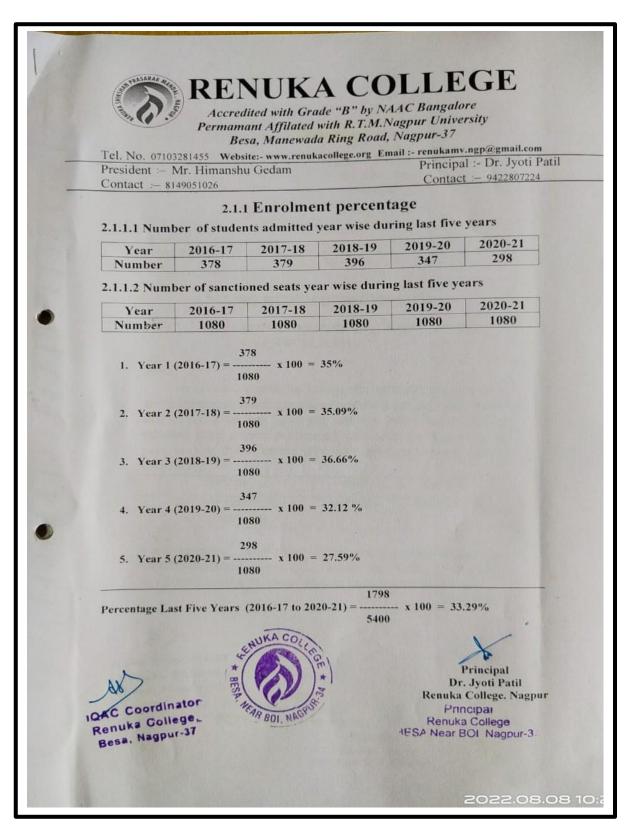

#### 2.1.1.1 Number of students admitted year wise during last five years (2016-17 to 2020-21)

2.1.1.2 Number of sanctioned seats year wise during last five years (2016-17 to 2020-21)