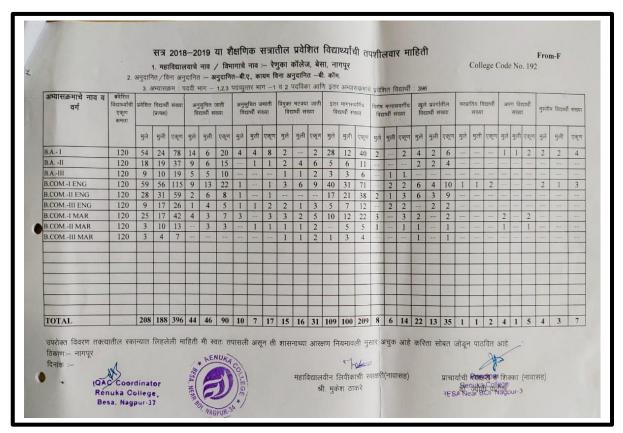

2018-19

2019-20

| वर्ग विर     | प्रवेशित<br>विद्यार्थ्याची<br>एकूण<br>क्षमता | प्रवेशि | १ विद्यार<br>(प्रत्यक्ष | र्ग संख्या | पदवी भाग – 1,2,3<br>अनुसुबित जाती<br>विद्यार्थी संख्या |              |       | the second s |         |        | विमुक्त मटक्या जाती<br>विद्यार्थी संख्या |      |        | 1    | िम् प्रवाशत विद्या<br>विष्ठेष मागासवर्गीय<br>विद्यार्थी संख्या |             |      | य खले प्रयगतील |      |      | परप्रातिय विद्यार्थी<br>संख्या |         |                | अपंग विद्यार्थी<br>संख्या |         |     | मुल्ली | म विद्यार्थ | र्त संव |      |    |
|--------------|----------------------------------------------|---------|-------------------------|------------|--------------------------------------------------------|--------------|-------|----------------------------------------------------------------------------------------------------------------|---------|--------|------------------------------------------|------|--------|------|----------------------------------------------------------------|-------------|------|----------------|------|------|--------------------------------|---------|----------------|---------------------------|---------|-----|--------|-------------|---------|------|----|
|              |                                              | मुले    | मुली                    | एकूण       | मुले                                                   | मुली         | एकूण  | मुले                                                                                                           | मुली    | एकूण   | मुले                                     | मुली | एकूण   | मुले | मुली                                                           | एकूण        | मुले | मुली           | एकूण | मुले | मुली                           | एकण     | मूले           | मली                       | एकण     | मले | मली    | एकूण        | H d     | मुली | एव |
| B.A1         | 120                                          | 49      | 25                      | 74         | 10                                                     | 6            | 16    | 4                                                                                                              | 1       | 5      | 4                                        | (and | 4      | 26   | 14                                                             | 40          |      |                |      | -    |                                |         | 3              | 3.                        | • · · · | 3.  | 300    | 10          | C. M.   | Jen  |    |
| B.AII        | 120                                          | 8       | 12                      | 20         | 2                                                      | 4            | 6     | 1                                                                                                              |         | 1      |                                          |      | -      | 5    | 7                                                              | 12          |      |                | -    | 5    | 4                              | 9       |                | 1                         | 1       |     |        |             | 3       | -    | 3  |
| B.AIII       | 120                                          | 7       | 7                       | 14         | 4                                                      | 2            | 6.    |                                                                                                                |         |        | -                                        | 2    | 2      | 3    | 2                                                              | 5           |      | -              | 1000 |      | 1                              | 1       |                |                           |         |     |        | -           |         | 1    | 1  |
| B.COMI ENG   | 120                                          | 79      | 27                      | 106        | 19                                                     | 3            | 22    | +                                                                                                              | 2       | 2      | 5                                        | 3    | 8      | 43   | 13                                                             | 56          | 4    | 2              | 6    | 8    | 4                              | 1       | 3              |                           |         | 1   |        | 1           |         | -    | -  |
| B.COMI MAR   | 120                                          | 15      | 6                       | 21         | 4                                                      | 2            | 6     | 2                                                                                                              |         | 2      | 1                                        |      | 1      | 7    | 4                                                              | 11          | 1    | 4              | 1    | 0    | 4                              | 12      | 3              |                           | 3       | 1   |        | 1           | 1       |      | 1  |
| B.COMII ENG  | 120                                          | 16      | 36                      | 52         | 1                                                      | 9            | 10    |                                                                                                                |         |        | -                                        | 5    | 5      | 13   | 20                                                             | 33          | 1    | 1              | 1    | 2    | 1                              | 3       |                |                           |         |     |        | -           | -       | -    | -  |
| B.COMII MAR  | 120                                          | 3       | 5                       | 8          | 1                                                      | 1            | 2     | -                                                                                                              | -       |        |                                          |      | -      | 1    | 4                                                              | 5           | 1    |                | 1    | 4    | 1                              | 3       |                | -                         | -       |     | -      | -           | 1       |      | 1  |
| B.COMIII ENG | 120                                          | 18      | 24                      | 42         | 3                                                      | 7            | 10    | 1                                                                                                              |         |        | -                                        |      | ++     | 9    | 14                                                             | 23          | 1    | 1              | 2    | 5    | 2                              | 7       |                | -                         | -       | 1   |        | 1           |         | -    | -  |
| B.COMIII MAR | 120                                          | 2       | 8                       | 10         | 1                                                      | 3            | 4.    | -                                                                                                              |         |        |                                          | -    |        | -    | 5                                                              | 5           | -    | 1              | 4    | 2    | 4                              | 1       |                |                           |         | -   | -      | -           | **      |      | -  |
|              |                                              |         |                         |            |                                                        |              |       |                                                                                                                |         |        |                                          |      |        |      |                                                                |             |      |                |      |      |                                |         |                |                           |         |     |        |             |         |      |    |
| TOTAL        |                                              | 107     | 1.50                    |            |                                                        |              |       |                                                                                                                |         |        |                                          |      |        |      |                                                                |             |      |                |      |      |                                |         |                |                           |         |     |        |             |         |      |    |
|              |                                              |         |                         | 347        |                                                        | 37           |       |                                                                                                                |         | 10     |                                          |      |        |      |                                                                | 190         |      |                |      |      |                                |         | 3              | 1                         | 4       | 4   | ++     | 4           | 5       | 1    | 6  |
| Renu         | Coordin<br>ka Coll<br>Nagpu                  | nato    |                         | 11 +1(1)   |                                                        | # BESA. HENR | T RUI |                                                                                                                | STREE + | । ता । |                                          |      | द्यालय |      | ी<br>नपीका                                                     | ि<br>ची स्व |      |                |      | करित | 1                              | प्राचार | ांची ;<br>जॉला | ्र<br>म्याम्य             | for     | शिव | का     | (नावा       | सह)     |      |    |