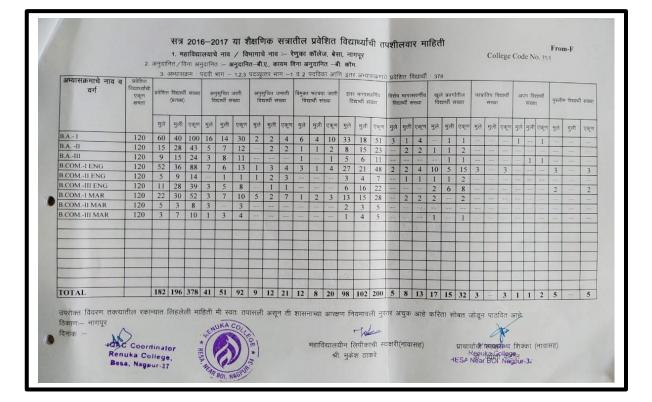

# Approved admission list year-wise and program-wise (2016-17 to 2020-21)

2016-17

2017-18

| अभ्यासक्रमाचे नाव व<br>वर्ग                    | व प्रवेशित<br>विद्यार्थ्यांची<br>एकूम<br>क्षमता |      |      |      | 38   | नुसुचित<br>श्यार्थी र | जाती | अनु  | मुचित उ<br>यार्थी स | तमाती | विमुक्त | । भटक्य<br>वार्थी सं | त जाती | ा इत | र मागार<br>र मागार<br>रदार्थी र | वर्गिव | farin |      | तवर्गीय | खत   | 9<br>ने प्रवर्ग<br>प्रार्थी स |      | परप्र | ातिय वि<br>संख्य |      | अग   | रंग वि।<br>संख्य |     | मुस्लीम विद्यार्थी सरु |      |   |
|------------------------------------------------|-------------------------------------------------|------|------|------|------|-----------------------|------|------|---------------------|-------|---------|----------------------|--------|------|---------------------------------|--------|-------|------|---------|------|-------------------------------|------|-------|------------------|------|------|------------------|-----|------------------------|------|---|
|                                                |                                                 | मुले | मुली | एकूण | मुले | मुली                  | एकूण | मुलै | मुली                | एकूण  | मुले    | मुली                 | एकूण   | मुले | मुली                            | एकूण   | मुले  | मुली | एकूण    | मुले | मुली                          | एकूण | मुले  | मुली             | एकूण | मूले | मुली             | एकण | मले                    | मुली | 7 |
| B.A 1                                          | 120                                             | 61   | 40   | 101  | 21   | 12                    | 33   | 1    | 3                   | 4     | 5       | 7                    | 12     | 25   | 14                              | 39     | 1     |      | 1       | 8    | 4                             | 12   |       |                  |      | 1    | -                | 1   |                        | 3    | 1 |
| B.AII                                          | 120                                             | 11   | 16   | 27   | 5    | 7                     | 12   |      |                     |       |         | 3                    | 3      | 6    | 5                               | 11     |       | 1    | 1       | 0    | 4                             | 12   |       |                  | -    | 1    |                  | 1   |                        |      | - |
| B.AIII                                         | 120                                             | 11   | 16   | 27   | 5    | 4                     | 9-   |      | 2                   | 2     |         | 1                    | 1      | 4    | 8                               | 12     | 1     | 1    | 2       | 1    |                               | 1    |       |                  | -    | 1    |                  | 1   | -                      |      | - |
| B.COMI ENG                                     | 120                                             | 61   | 42   | 103  | 8    | 7                     | 15   | 3    | 1                   | 4     | 1       | 2                    | 3      | 38   | 24                              | 62     | 2     |      | 4       | 8    | 7                             | 15   | 3     | -                | 2    | -    |                  |     |                        |      | - |
| B.COMII ENG                                    | 120                                             | 15   | 20   | 35   | 2    | 4                     | 6    | 1    | 1                   | 2     | 2       | 1                    | 3      | 9    | 9                               | 18     | 2     | 2    | 2       | 1    | 3                             | 4    | 3     |                  | 3    |      |                  |     |                        |      | - |
| B.COMIII ENG                                   | 120                                             | 12   | 9    | 21   | 4    |                       | 4.   | 1    | 1                   | 2     | 2       | 2                    | 4      | 3    | 5                               | 8      |       | 1    | 4       | 2    | 2                             | 2    | -     |                  |      | -    |                  |     | -                      |      | - |
| B.COMI MAR                                     | 120                                             | 28   | 19   | 47   | 4    | 5                     | 9.   |      | 3                   | 3     | 4       |                      | 4      | 13   | 11                              | 24     | 4     | 1    | 4       | 2    |                               |      |       |                  |      |      |                  |     |                        |      | - |
| B.COMII MAR                                    | 120                                             | 3    | 10   | 13   | -    | 2                     | 2    | 1    |                     | 1     | 1       | 1                    | 2      | 13   | 5                               | 5      | 4     | 2    | 4       | 3    |                               | 3    |       |                  |      | 1    | -                | 1   |                        |      | - |
| B.COMIII MAR                                   | 120                                             | 2    | 3    | 5    | 2    | 1                     | 2    |      |                     |       |         | -                    | ++     |      | 3                               | 3      | +     |      |         |      | -                             |      |       |                  |      |      |                  |     |                        |      |   |
| TOTAL<br>उपरोक्त विवरण तक्त्या<br>विकाण: नागपर |                                                 |      |      | 379  |      |                       |      |      |                     |       |         | 10000                | -      |      | 84                              |        |       |      |         |      |                               |      |       |                  |      | 3    | 1                | 3   |                        |      |   |