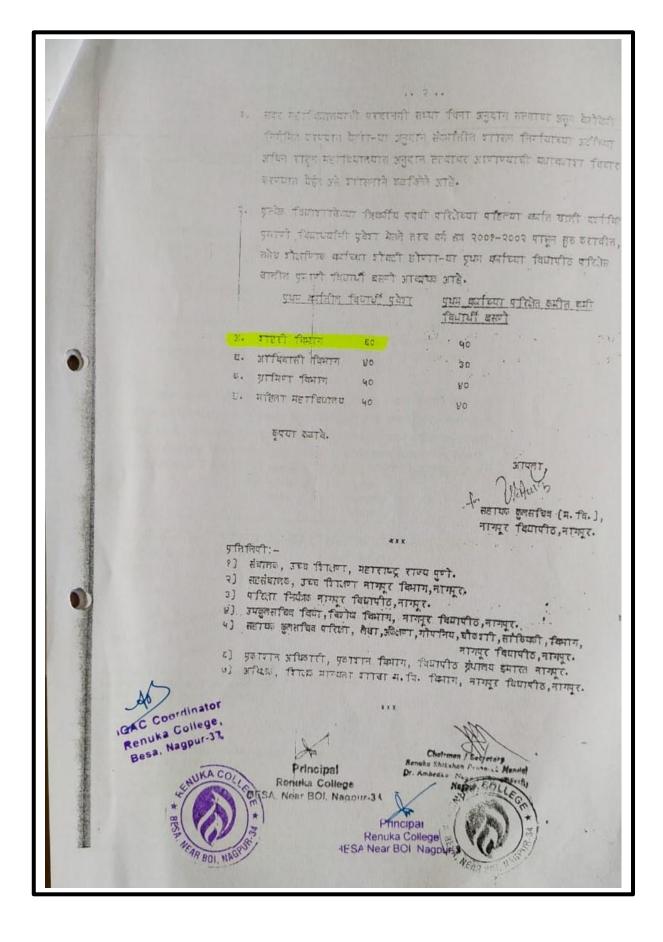

• भा महादियालयात हैं। वियापतता सार वारभ्यास परवामगी फेल्कर जेकोली आहे. उत मासियम विसमीय प्रवेश प्रतिविद्या गरित्या वर्षांच्या वर्णात घाली वर्षाविल्याप्रमाणे विकारणीये प्रवेश मेताल लाख को सात २००१-२००२ सासून शुरु करावा

|                    | 8.0 |
|--------------------|-----|
| य) अण्टितासी सिमाग | No. |
| क) ग्रामीण विभाग   | 40  |
| इ) महिला महाविधालय | 40  |

 तसेच, सन २००१-२००२ या दौठाणिक वर्षांच्या शेवटी होणा-या प्रथम वर्षांच्या विद्यापीत परीक्षेत कमील कमी खालीलप्रमाणे विद्यार्थी चराणे आवश्यक आहे.:-

| अ) शहरी विभाग        | 4   |
|----------------------|-----|
| ब) आदिवासी विभाग     | 3 4 |
| क) ग्रामीण विभाग     | ¥   |
| ड) महिला महाविद्यालय | Ye  |

पहाराष्ट्र विद्यापीठ अधिनियम, १९९४ च्या कलम ८३ मधील सरतुपीनुसार ٦. संलग्नीकरण करण्याबावत योग्य ती कार्यवाई विद्यापीठाने तात्काळ करावी व पूर्तता अहवाल रांचालक (उच्च शिवण) महाराष्ट्र राज्य. पुणे यांना अग्रेथित करावा.